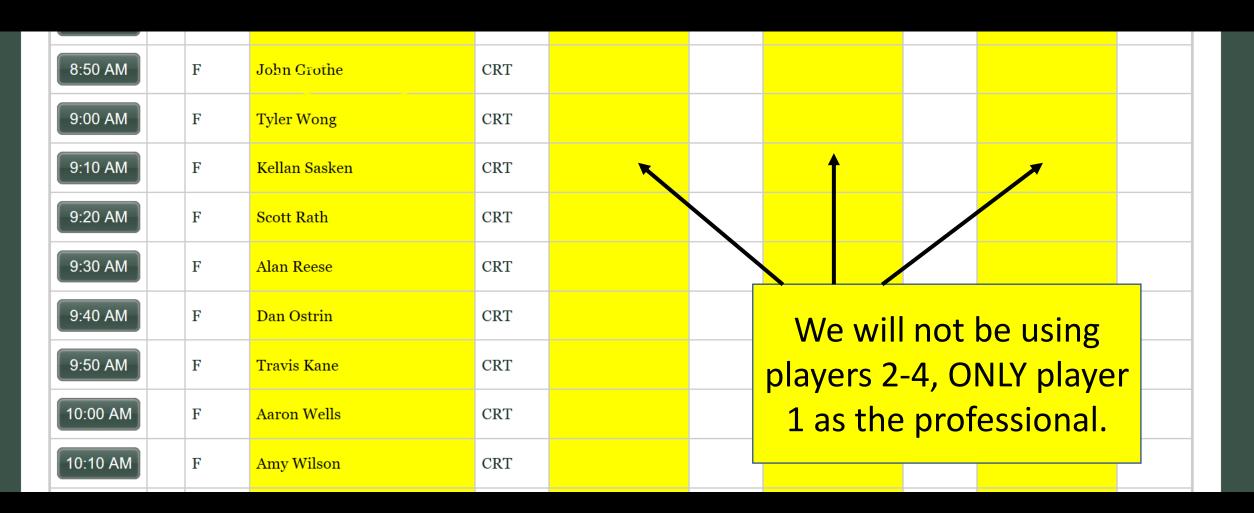

**Fri:** 365 days at 7:00 AM

**Sat:** 365 days at 7:00 AM

The times are based on the ForeTees

| 8:50 AM  |          | F | John Grothe   | CRT |                                  |           |             |  |  |  |  |
|----------|----------|---|---------------|-----|----------------------------------|-----------|-------------|--|--|--|--|
| 9:00 AM  | <b>—</b> | F | Tyler Wong    | CRT |                                  |           |             |  |  |  |  |
| 9:10 AM  |          | F | Kellan Sasken | CRT | _                                |           | 10.         |  |  |  |  |
| 9:20 AM  |          | F | Scott Rath    | CRT |                                  |           | e, edit, or |  |  |  |  |
| 9:30 AM  |          | F | Alan Reese    | CRT | tee time just click on the time. |           |             |  |  |  |  |
| 9:40 AM  |          | F | Dan Ostrin    | CRT |                                  | the time. |             |  |  |  |  |
| 9:50 AM  |          | F | Travis Kane   | CRT |                                  |           |             |  |  |  |  |
| 10:00 AM |          | F | Aaron Wells   | CRT |                                  |           |             |  |  |  |  |
| 10:10 AM |          | F | Amy Wilson    | CRT |                                  |           |             |  |  |  |  |